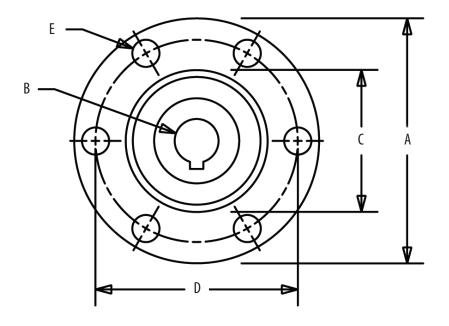

## GENERAL COUPLER SPECS NEEDED

Flange O.D. (A):

Bore/Shaft Dia. (B):

Register Dia. (C):

Male or Female

Bolt Circle (D):

Dia. of Bolts (E):

Number of Bolts:

Bore: Tapered or Straight

Transmission Designation:

| Your Company:      |
|--------------------|
| Your Name:         |
| Phone:             |
| Your Email:        |
| Boat Manufacturer: |
| Year: Boat Length: |