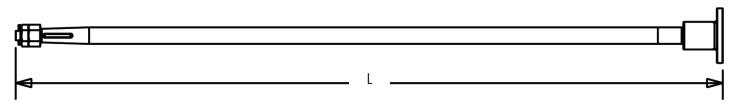

## **DIRECT DRIVE IN-LINE COUPLER**

## GENERAL SHAFT SPECS NEEDED

Shaft Dia.: \_\_\_\_\_\_ Assembled Length (L): \_\_\_\_\_ Material Grade: 17 19 22 22HS

Keyway Slze (Coupler End): \_\_\_\_\_\_

Nuts & Keys: *Yes No*Fit: *Loose Fit* or *Tight Fit* 